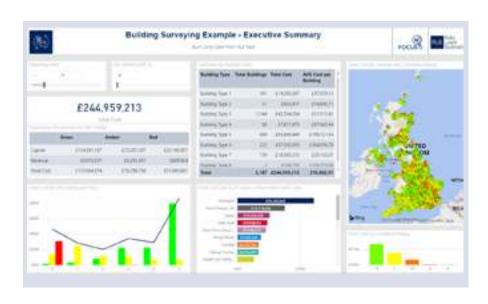

### **RLB FOCUS**

Our cloud-based reporting tool combines data from multiple sources and presents the analysis as a series of simplified interactive dashboards. Focus provides:

- User interaction via responsive visuals so you can explore and interrogate your data
- Live reporting of data captured on site from Field/other data sources
- Better responsiveness to emergent issues
- Multi-level project & programme reporting

### Health & safety

- Site inspections
- H&S inspections

Quickly see the results of your asset surveys, presented as interactive charts, maps and tables, across all of your devices.