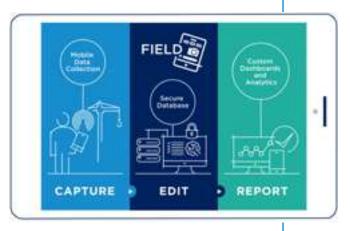

#### **RLB FIELD**

Our in-house tablet/mobile application provides our surveyors and project managers with the ability to capture client data live on site via electronic forms.

Field focuses on three objectives:

- 1. Enhance the productivity of users through the replacement of document production
- 2. Provide a consistent method of data capture
- 3. Capture accurate client data for future analysis

2 million+ records submitted